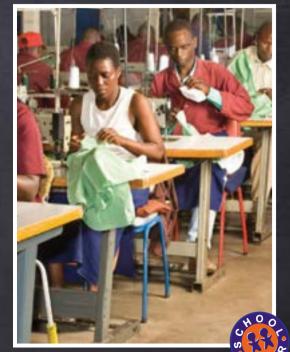

# PRODUCTION

Enbee Manufacturing was set up to ensure that the high quality and standards demanded by Enbee Stores management were met and maintained to protect and enhance the Enbee name.

Only high quality fabrics with proven durability are sourced. Sufficient stocks are procured to maintain a regular and constant supply of high grade uniforms. A team of dedicated and skilled workers (tailors) managed by a qualified and experienced designer, ensure the production of high quality garments.

OPT OUTPUT PER DAY

FIGURE OF EMPLOYEES

1+1=7

The output exceeds 1 400

garments per day.

Our factory currently employs 103 people.

Bar-Tech Machines.

There are eight types of machines