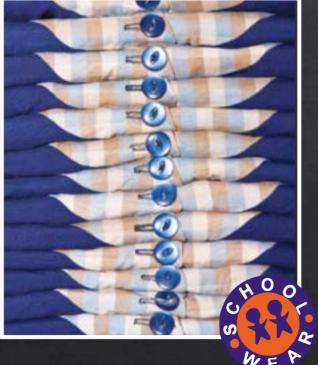

### GIRLS SCHOOL WEAR

Our range of quality garments include: Dresses, Skirts, Blouses, Pinafores, Blazers, Jerseys and more.

### BOYS SCHOOL WEAR

Our range of quality garments include: Sets, Shirts, Shorts, Trousers, Blazers, Ties and more.

All our clothing is available online at www.enbee.co.zw and www.gatewaystream.com.