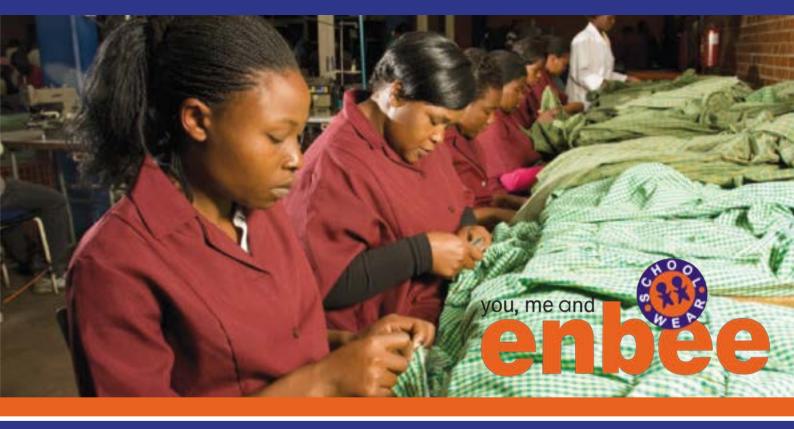

# PRODUCTION

Enbee Manufacturing was set up to ensure that the high quality and standards demanded by Enbee Stores management were met and maintained to protect and enhance the Enbee name.

Only high quality fabrics with proven durability are sourced. Sufficient stocks are procured to maintain a regular and constant supply of high grade uniforms. A team of dedicated and skilled workers (tailors) managed by a qualified and experienced designer, ensure the production of high quality garments.

OPT OUTPUT PER DAY

FIGURE OF EMPLOYEES

1+1=7

The output exceeds 1 400

garments per day.

Our factory currently employs 103 people.

Bar-Tech Machines.

There are eight types of machines