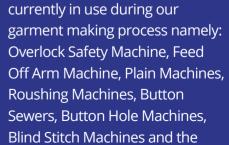

OPT OUTPUT PER DAY

FIGURE OF EMPLOYEES

1+1=7

The output exceeds 1 400

garments per day.

Our factory currently employs 103 people.

Bar-Tech Machines.

There are eight types of machines