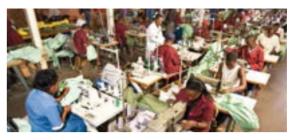

# PRODUCTION

Enbee Manufacturing was set up to ensure that the high quality and standards demanded by Enbee Stores management were met and maintained to protect and enhance the Enbee name.

Only high quality fabrics with proven durability are sourced. Sufficient stocks are procured to maintain a regular and constant supply of high grade uniforms. A team of dedicated and skilled workers (tailors) managed by a qualified and experienced designer, ensure the production of high quality garments.

OPT OUTPUT PER DAY

FIGURE OF EMPLOYEES

1+1=7

The output exceeds 1 400

garments per day.

Our factory currently employs 103 people.

Bar-Tech Machines.

There are eight types of machines